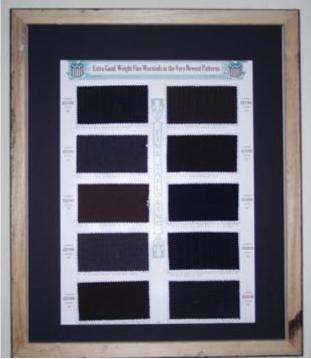

## March News...What a surprise!

One thing about framing is that there are many surprises. Recently I prepared to frame the antique picture of the lady and two men in suits (on the left below) for Chris Bills of Cary. When I removed it from its mat, I discovered the chart of wool choices for the suits on the back of the picture! (on the right below) At the top it says "Extra Good Weight Fine Worsteds in the Very Newest Patterns" And the samples are real fabric. So I was able to cut a second mat for the back and add a second piece of glass to enable everyone to **see both sides.** It was a fun project!