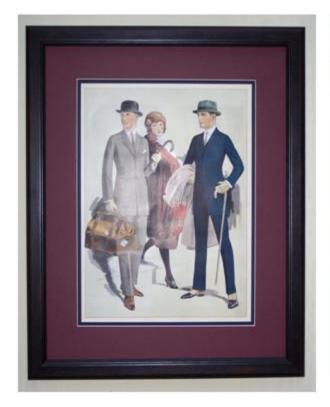

## March News...What a surprise!

One thing about framing is that there are many surprises. Recently I prepared to frame the antique picture of the lady and two men in suits (on the left below) for Chris Bills of Cary. When I removed it from its mat, I discovered the chart of wool choices for the suits on the back of the picture! (on the right below) At the top it says "Extra Good Weight Fine Worsteds in the Very Newest Patterns" And the samples are real fabric. So I was able to cut a second mat for the back and add a second piece of glass to enable everyone to **see both sides.** It was a fun project!